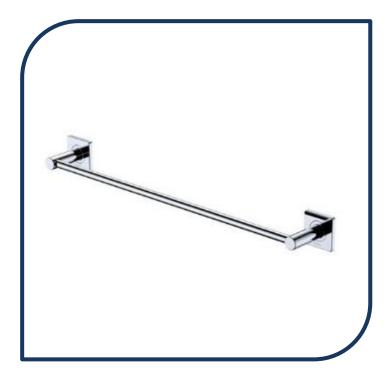

## Sansa Single Towel Rail 600mm Chrome – 8320160

The Sansa design is a carefully crafted blend of circular and square geometry to create a truly special piece for your bathroom design.

- ✓ Single towel rail
- √ 600mm in length (also available in 900mm)
- ✓ 4-point wall mount
- ✓ Adjustable rail (can be cut to desired length)
- ✓ Includes matching soft square cover plates
- ✓ Concealed fixings
- ✓ Made from stainless steel & zinc
- ✓ Chrome finish