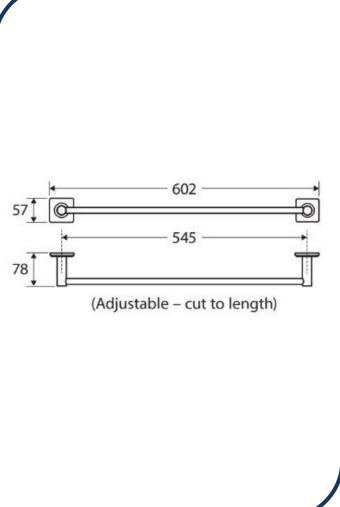

## Sansa Single Towel Rail 600mm Chrome – 8320160

The Sansa design is a carefully crafted blend of circular and square geometry to create a truly special piece for your bathroom design.

- ✓ Single towel rail
- √ 600mm in length (also available in 900mm)
- ✓ 4-point wall mount
- ✓ Adjustable rail (can be cut to desired length)
- ✓ Includes matching soft square cover plates
- ✓ Concealed fixings
- ✓ Made from stainless steel & zinc
- ✓ Chrome finish