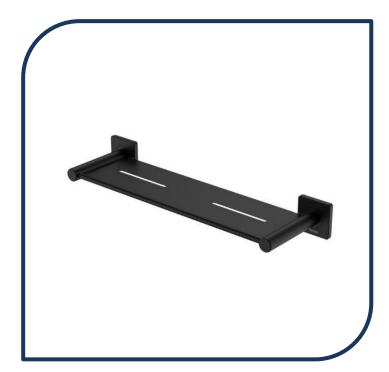

## Sansa Shower Shelf Matte Black – 83207MB

The Sansa design is a carefully crafted blend of circular and square geometry to create a truly special piece for your bathroom design.

- ✓ Shower shelf
- ✓ 4-point wall mount
- ✓ Drain channel
- ✓ Includes matching soft square cover plate
- ✓ Concealed fixings
- ✓ Made from stainless steel & zinc
- ✓ Matte Black finish (also available in chrome, brushed nickel, gunmetal and urban brass)