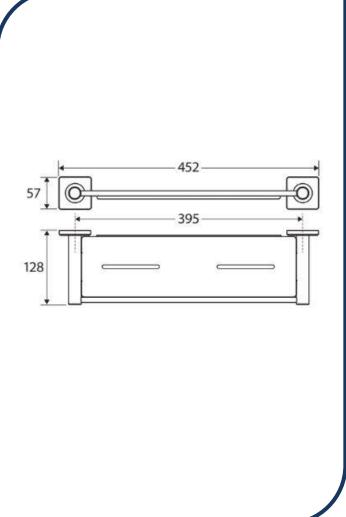

## Sansa Shower Shelf Matte Black – 83207MB

The Sansa design is a carefully crafted blend of circular and square geometry to create a truly special piece for your bathroom design.

- ✓ Shower shelf
- ✓ 4-point wall mount
- ✓ Drain channel
- ✓ Includes matching soft square cover plate
- ✓ Concealed fixings
- ✓ Made from stainless steel & zinc
- ✓ Matte Black finish (also available in chrome, brushed nickel, gunmetal and urban brass)