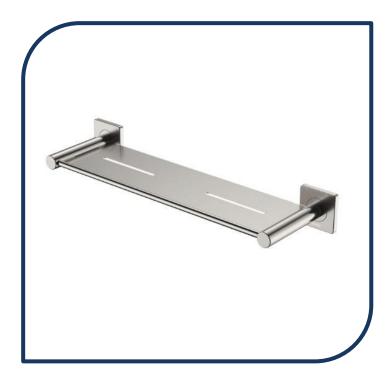

## Sansa Shower Shelf Brushed Nickel - 83207BN

The Sansa design is a carefully crafted blend of circular and square geometry to create a truly special piece for your bathroom design.

- ✓ Shower shelf
- ✓ 4-point wall mount
- ✓ Drain channel
- ✓ Includes matching soft square cover plate
- ✓ Concealed fixings
- ✓ Made from stainless steel & zinc
- ✓ Brushed Nickel finish (also available in chrome, qunmetal, matte black and urban brass)