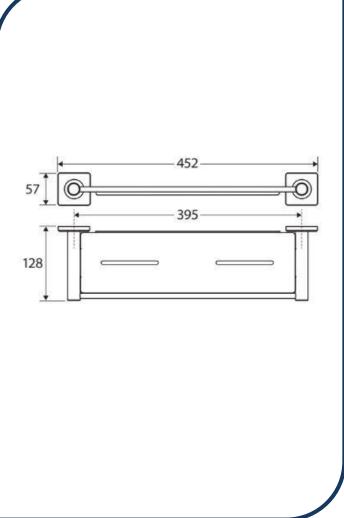

## Sansa Shower Shelf Brushed Nickel - 83207BN

The Sansa design is a carefully crafted blend of circular and square geometry to create a truly special piece for your bathroom design.

- ✓ Shower shelf
- ✓ 4-point wall mount
- ✓ Drain channel
- ✓ Includes matching soft square cover plate
- ✓ Concealed fixings
- ✓ Made from stainless steel & zinc
- ✓ Brushed Nickel finish (also available in chrome, qunmetal, matte black and urban brass)