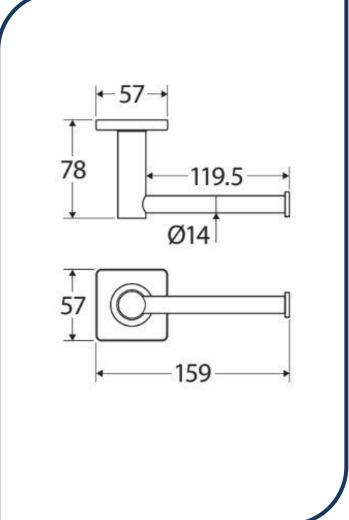

## Sansa Roll Holder Matte Black - 83203MB

The Sansa design is a carefully crafted blend of circular and square geometry to create a truly special piece for your bathroom design.

- ✓ Toilet roll holder
- ✓ 4-point wall mount
- ✓ Can be mounted left-hand or right-hand facing
- ✓ Includes matching soft square cover plate
- ✓ Concealed fixings
- ✓ Made from stainless steel & zinc
- ✓ Matte Black finish (also available in urban brass, chrome, brushed nickel and gunmetal)