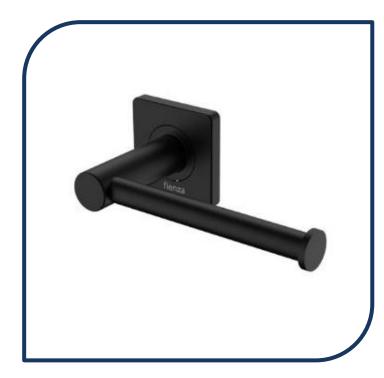

## Sansa Roll Holder Matte Black - 83203MB

The Sansa design is a carefully crafted blend of circular and square geometry to create a truly special piece for your bathroom design.

- ✓ Toilet roll holder
- ✓ 4-point wall mount
- ✓ Can be mounted left-hand or right-hand facing
- ✓ Includes matching soft square cover plate
- ✓ Concealed fixings
- ✓ Made from stainless steel & zinc
- ✓ Matte Black finish (also available in urban brass, chrome, brushed nickel and gunmetal)