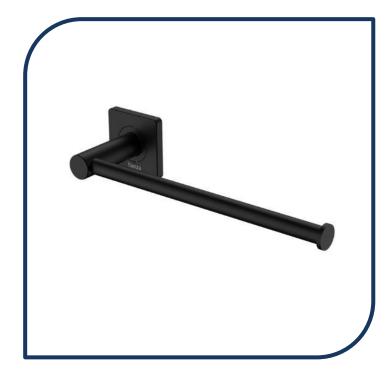

## Sansa Dual Purpose Towel Rail Roll Holder Matte Black – 83205MB

The Sansa design is a carefully crafted blend of circular and square geometry to create a truly special piece for your bathroom design.

- ✓ Dual purpose rail
- √ 4-point wall mount
- ✓ Mounting options: vertically or horizontally, left-hand or right-hand facing
- ✓ Includes matching soft square cover plate
- ✓ Concealed fixings
- ✓ Made from stainless steel & zinc
- ✓ Matte Black finish (also available in gunmetal, urban brass, chrome and brushed nickel)