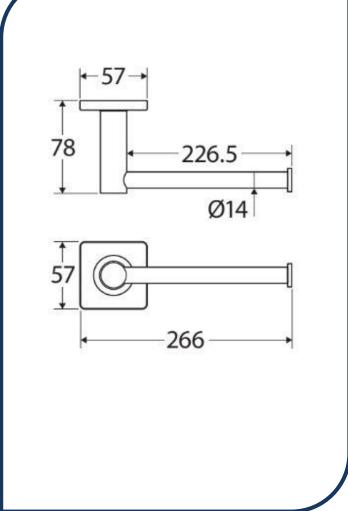

## Sansa Dual Purpose Towel Rail Roll Holder Matte Black – 83205MB

The Sansa design is a carefully crafted blend of circular and square geometry to create a truly special piece for your bathroom design.

- ✓ Dual purpose rail
- √ 4-point wall mount
- ✓ Mounting options: vertically or horizontally, left-hand or right-hand facing
- ✓ Includes matching soft square cover plate
- ✓ Concealed fixings
- ✓ Made from stainless steel & zinc
- ✓ Matte Black finish (also available in gunmetal, urban brass, chrome and brushed nickel)