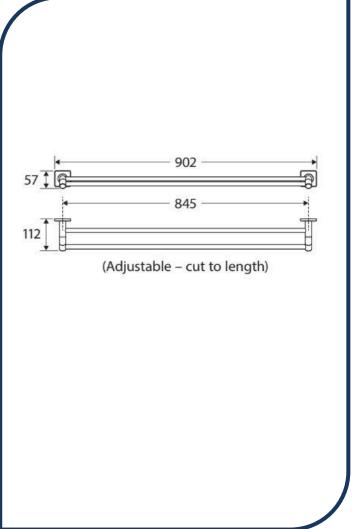

## Sansa Double Towel Rail 900mm Chrome – 83208

The Sansa design is a carefully crafted blend of circular and square geometry to create a truly special piece for your bathroom design.

- ✓ Double towel rail
- ✓ 900mm in length (also available in 600mm)
- ✓ 5-point wall mount
- ✓ Sloped arm design
- ✓ Adjustable rail (can be cut to desired length)
- ✓ Includes matching soft square cover plates
- ✓ Concealed fixings
- ✓ Made from stainless steel & zinc
- ✓ Chrome finish (also available in brushed nickel, gunmetal, matte black and urban brass)