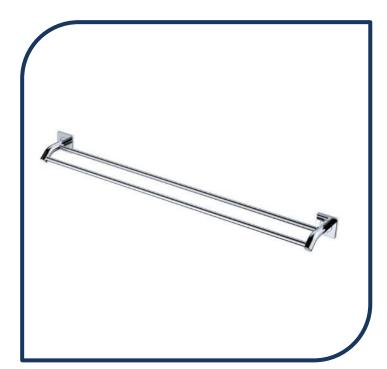

## Sansa Double Towel Rail 900mm Chrome – 83208

The Sansa design is a carefully crafted blend of circular and square geometry to create a truly special piece for your bathroom design.

- ✓ Double towel rail
- ✓ 900mm in length (also available in 600mm)
- ✓ 5-point wall mount
- ✓ Sloped arm design
- ✓ Adjustable rail (can be cut to desired length)
- ✓ Includes matching soft square cover plates
- ✓ Concealed fixings
- ✓ Made from stainless steel & zinc
- ✓ Chrome finish (also available in brushed nickel, gunmetal, matte black and urban brass)