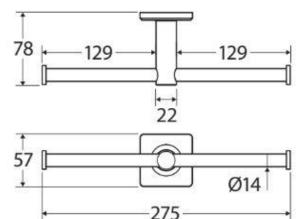

## Sansa Double Roll Holder Gunmetal – 83209GM

The Sansa design is a carefully crafted blend of circular and square geometry to create a truly special piece for your bathroom design.

- ✓ Double roll holder
- 4-point wall mount
- ✓ One side is removable for mounting cover plate
- ✓ Includes matching soft square cover plates
- ✓ Concealed fixings
- ✓ Made from stainless steel & zinc
- ✓ Gunmetal finish (also available in chrome, brushed nickel and matte black)