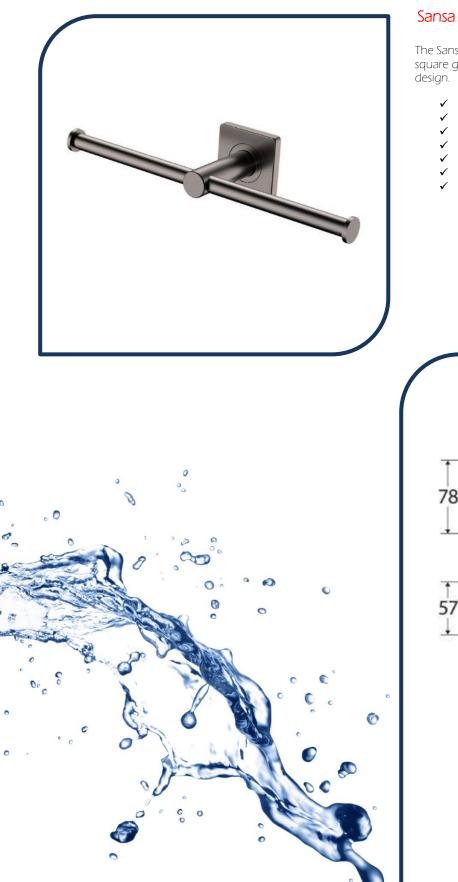

## Sansa Double Roll Holder Gunmetal – 83209GM

The Sansa design is a carefully crafted blend of circular and square geometry to create a truly special piece for your bathroom design.

- ✓ Double roll holder
- 4-point wall mount
- ✓ One side is removable for mounting cover plate
- ✓ Includes matching soft square cover plates
- ✓ Concealed fixings
- ✓ Made from stainless steel & zinc
- ✓ Gunmetal finish (also available in chrome, brushed nickel and matte black)