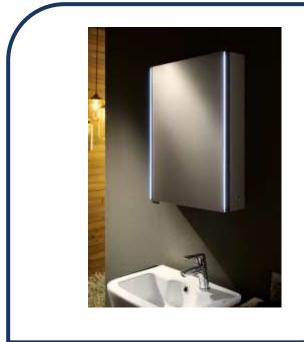

## Ruby II Mirror Cabinet With LED Light – R50004

Practical and aesthetic shaving cabinets that offer necessary storage solutions whilst still united with cotemporary LED lighting technology. The front lit LED lights are activated by a sensor switch, located on the underside of the shaving cabinet.

- ✓ Mirror cabinet with LED light
- ✓ 500 X 700 X 140 mm
- ✓ Sensor Switch
- ✓ Soft close hinge
- ✓ Mirror interior
- ✓ Stainless steel door handle
- ✓ Copper free