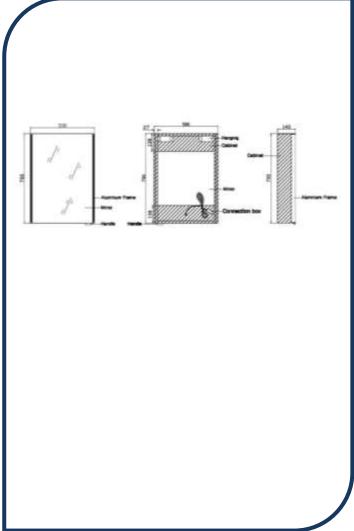

- ✓ Mirror cabinet with LED light
- ✓ 500 X 700 X 140 mm
- ✓ Sensor Switch
- ✓ Soft close hinge
- ✓ Mirror interior
- ✓ Stainless steel door handle
- ✓ Copper free