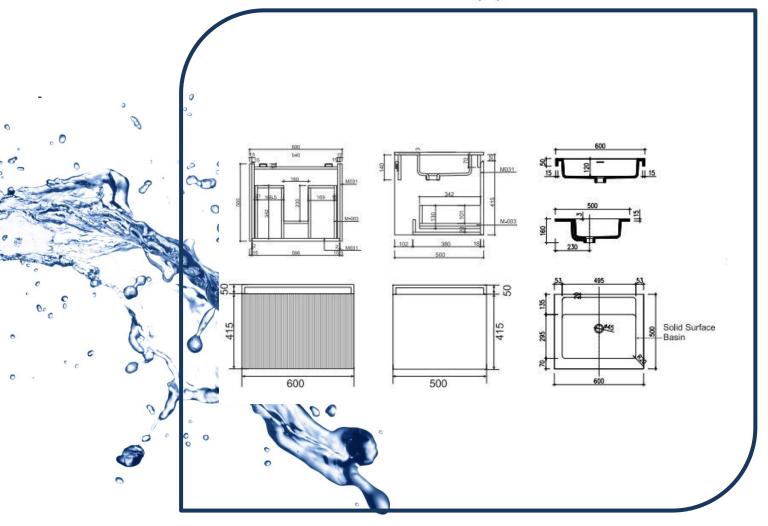

## Rimini 600 Wall Hung Vanity with Single Basin Potters Clay – Rimini-600 –PC & RIM-EA-600

Add both style and function to your bathroom with BelBagno's Rimini Vanity range

- ✓ Wall hung vanity
- ✓ 600mm in length (also available in 800, 1000, 1200, 1400 and 1500)
- ✓ Matching side cabinet sold separately
- ✓ Tapware not included
- ✓ Premium soft close runners
- ✓ Full extension drawer runners
- ✓ Thin cultured marble basin
- ✓ 1 tap hole
- ✓ Requires 32mm waste with overflow
- ✓ Potters Clay (also available in rainforest green)