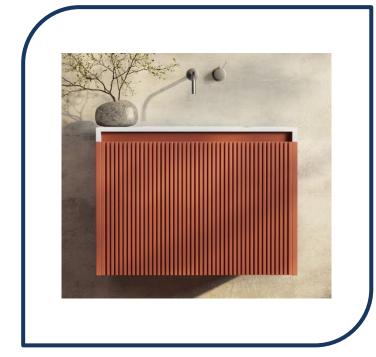

## Rimini 600 Wall Hung Vanity with Single Basin Potters Clay – Rimini-600 –PC & RIM-EA-600

Add both style and function to your bathroom with BelBagno's Rimini Vanity range

- ✓ Wall hung vanity
- ✓ 600mm in length (also available in 800, 1000, 1200, 1400 and 1500)
- ✓ Matching side cabinet sold separately
- ✓ Tapware not included
- ✓ Premium soft close runners
- ✓ Full extension drawer runners
- ✓ Thin cultured marble basin
- ✓ 1 tap hole
- ✓ Requires 32mm waste with overflow
- ✓ Potters Clay (also available in rainforest green)