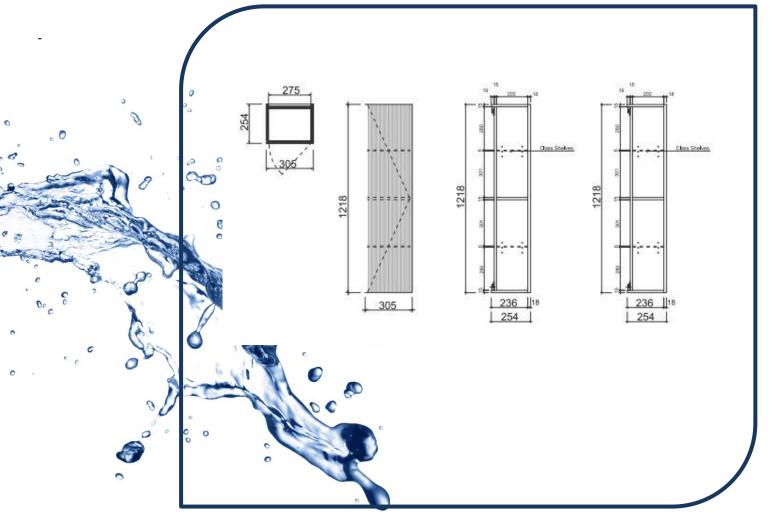

## Rimini 1200 Left Hand Side Cabinet Potter's Clay – RIMINI-SC-1200-PC-L

Add both style and function to your bathroom with BelBagno's Rimini side cabinets which you can match with their Rimini Vanity range.

- ✓ Wall hung side cabinet
- ✓ Easyfix installation system
- ✓ Stylish fingerpull recess to open
- √ 1 door with luxury silent soft-close European hinges
- 2 glass shelfs
- ✓ Left hand cabinet (also available in right hand)
- ✓ Potter's Clay (also available in rainforest green)