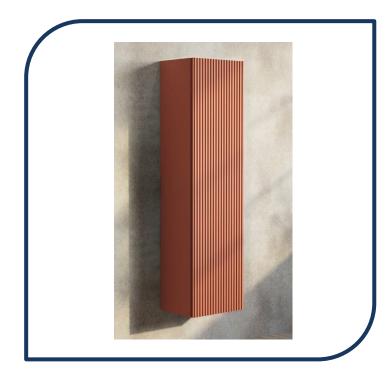

## Rimini 1200 Left Hand Side Cabinet Potter's Clay – RIMINI-SC-1200-PC-L

Add both style and function to your bathroom with BelBagno's Rimini side cabinets which you can match with their Rimini Vanity range.

- ✓ Wall hung side cabinet
- ✓ Easyfix installation system
- ✓ Stylish fingerpull recess to open
- √ 1 door with luxury silent soft-close European hinges
- 2 glass shelfs
- ✓ Left hand cabinet (also available in right hand)
- ✓ Potter's Clay (also available in rainforest green)