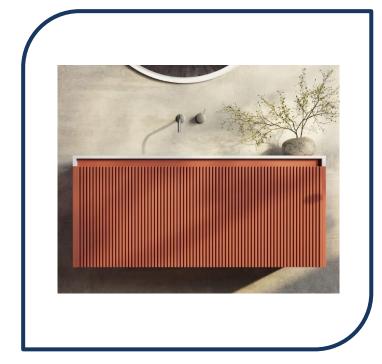

## Rimini 1000 Wall Hung Vanity with Single Basin Potter's Clay – Rimini-1000–PC & RIM-EA-1000

Add both style and function to your bathroom with BelBagno's Rimini Vanity range.

- ✓ Wall hung vanity
- ✓ 1000mm in length (also available in 600, 800, 1200, 1400 and 1500)
- ✓ Matching side cabinet sold separately
- ✓ Tapware not included
- ✓ Premium soft close runners
- ✓ Full extension drawer runners
- ✓ Thin cultured marble basin
- ✓ 1 tap hole
- ✓ Requires 32mm waste with overflow
- ✓ Potters Clay (also available in rainforest green)