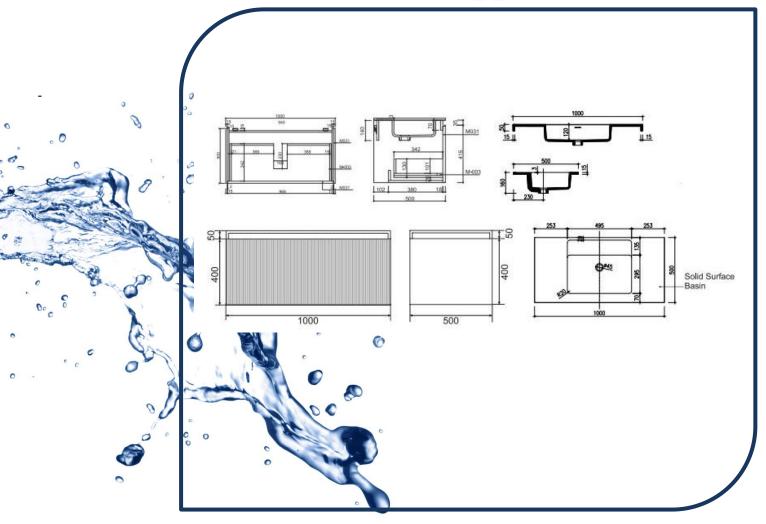

## Rimini 1000 Wall Hung Vanity with Single Basin Potter's Clay – Rimini-1000–PC & RIM-EA-1000

Add both style and function to your bathroom with BelBagno's Rimini Vanity range.

- ✓ Wall hung vanity
- ✓ 1000mm in length (also available in 600, 800, 1200, 1400 and 1500)
- ✓ Matching side cabinet sold separately
- ✓ Tapware not included
- ✓ Premium soft close runners
- ✓ Full extension drawer runners
- ✓ Thin cultured marble basin
- ✓ 1 tap hole
- ✓ Requires 32mm waste with overflow
- ✓ Potters Clay (also available in rainforest green)