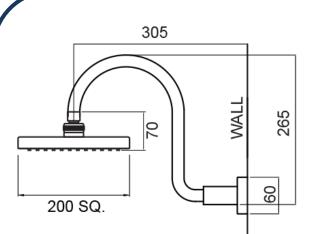

- 200mm square shower rose
- Brass, adjustable ball joint connection Designed for extra height in shower recess
- High quality gooseneck brass arm with stylish wall plate WELS 3\* rated, 91/min flow rate
- Matte black finish