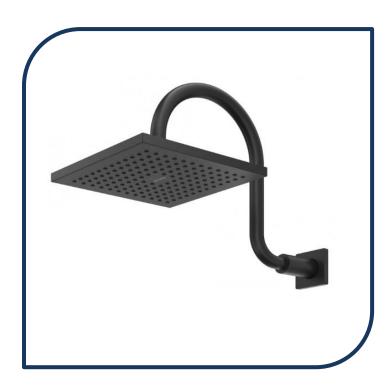

## Rere Wall Shower On Swan Neck Arm -16-1140MBK

Inspired by bold, geometric forms, the Rere range of showers has been designed to suit the most dynamic of bathroom interiors. The square profiles present an alternative solution for a designer bathroom, yet maintains a sense of simplicity.

- 200mm square shower rose
- Brass, adjustable ball joint connection Designed for extra height in shower recess
- High quality gooseneck brass arm with stylish wall plate WELS 3\* rated, 91/min flow rate
- Matte black finish