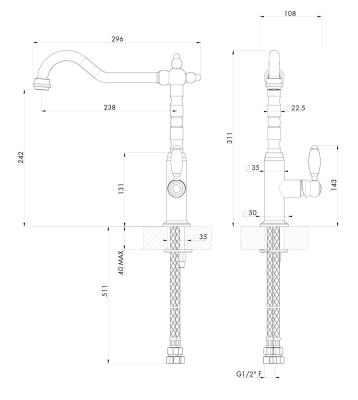

## **Specifications**

• Material: Brass

• Finish: Brushed Nickel

• WELS Rating: 5 Star (5.5L/min) (R:T41465)

- Quarter turn ceramic disk valves
- Watermark approved to Australian Standards
- Swivel Spout