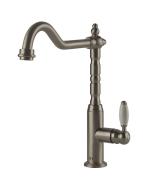

## **Providence Single Sink Mixer - Brushed Nickel**

Code: PR405SM-BN

## **Specifications**

• Material: Brass

• Finish: Brushed Nickel

• WELS Rating: 5 Star (5.5L/min) (R:T41465)

- Quarter turn ceramic disk valves
- Watermark approved to Australian Standards
- Swivel Spout