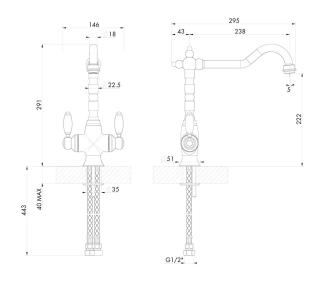

## **Providence Double Sink Mixer - Chrome**

Code: PR401DM-CH

## **Specifications**

- Material: Brass
- Finish: Chrome
- WELS Rating: 5 Star (5.5L/min) (R:T41453)
- Quarter turn ceramic disk valves
- Watermark approved to Australian Standards
- Swivel Spout