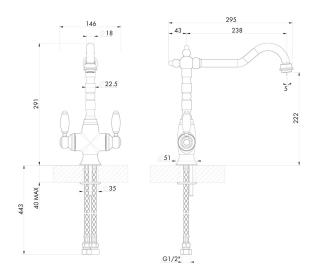

## **Providence Double Sink Mixer - Brushed Nickel**

Code: PR402DM-BN

## **Specifications**

- Material: Brass
- Finish: Brushed Nickel
- WELS Rating: 5 Star (5.5L/min) (R:T41453)
- Quarter turn ceramic disk valves
- Watermark approved to Australian Standards
- Swivel Spout