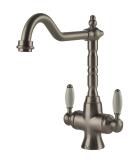

## **Providence Double Sink Mixer - Brushed Nickel**

Code: PR402DM-BN

## **Specifications**

- Material: Brass
- Finish: Brushed Nickel
- WELS Rating: 5 Star (5.5L/min) (R:T41453)
- Quarter turn ceramic disk valves
- Watermark approved to Australian Standards
- Swivel Spout