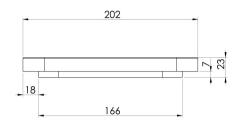

# SMALL CHOPPING BOARD 435MM X 202MM

Please visit https://www.phoenixtapware.com.au/warranty to view the full warranty

While we aim to ensure the specifications shown are correct at time of printing, Phoenix Tapware reserves the right to make modifications without prior notice. Always use the physical product measurements for mark-ups and roughing-in as the line drawing shown may differ from the actual product over time. All measurements are shown in millimetres. Colours may vary from image shown.