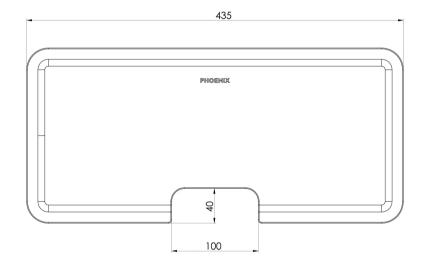

# SMALL CHOPPING BOARD 435MM X 202MM

Please visit https://www.phoenixtapware.com.au/warranty to view the full warranty

While we aim to ensure the specifications shown are correct at time of printing, Phoenix Tapware reserves the right to make modifications without prior notice. Always use the physical product measurements for mark-ups and roughing-in as the line drawing shown may differ from the actual product over time. All measurements are shown in millimetres. Colours may vary from image shown.