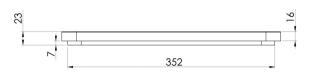

# SINK ACCESSORIES

## LARGE CHOPPING BOARD 435MM X 372MM









## **AVAILABLE IN**



340-8551 Universal

### **INFORMATION**



### MAINTENANCE AND CARE:

- All surfaces should be cleaned with mild liquid detergent or soap and water.
- Do not use cream cleaners or citrus based cleaning products, as they are abrasive.
- Use of unsuitable cleaning agents may damage the surface.
- Any damage caused in this way will not be covered by warranty.

Please visit https://www.phoenixtapware.com.au/warranty to view the full warranty



While we aim to ensure the specifications shown are correct at time of printing, Phoenix Tapware reserves the right to make modifications without prior notice. Always use the physical product measurements for mark-ups and roughing-in as the line drawing shown may differ from the actual product over time. All measurements are