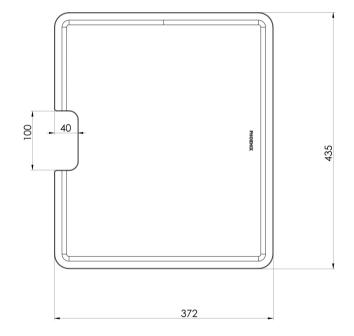

# SINK ACCESSORIES

## LARGE CHOPPING BOARD 435MM X 372MM









## **AVAILABLE IN**



340-8551 Universal

### **INFORMATION**



### MAINTENANCE AND CARE:

- All surfaces should be cleaned with mild liquid detergent or soap and water.
- Do not use cream cleaners or citrus based cleaning products, as they are abrasive.
- Use of unsuitable cleaning agents may damage the surface.
- Any damage caused in this way will not be covered by warranty.

Please visit https://www.phoenixtapware.com.au/warranty to view the full warranty



While we aim to ensure the specifications shown are correct at time of printing, Phoenix Tapware reserves the right to make modifications without prior notice. Always use the physical product measurements for mark-ups and roughing-in as the line drawing shown may differ from the actual product over time. All measurements are s