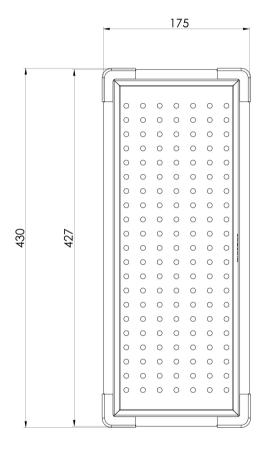

## SINK ACCESSORIES

STAINLESS STEEL COLANDER

Please visit https://www.phoenixtapware.com.au/warranty to view the full warranty

While we aim to ensure the specifications shown are correct at time of printing, Phoenix Tapware reserves the right to make modifications without prior notice. Always use the physical product measurements for mark-ups and roughing-in as the line drawing shown may differ from the actual product over time. All measurements are shown in millimetres. Colours may vary from image shown.