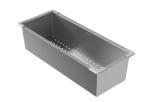

## SINK ACCESSORIES

STAINLESS STEEL COLANDER









## **AVAILABLE IN**



340-8560-51 Stainless Steel

## **INFORMATION**





- All surfaces should be cleaned with mild liquid detergent or soap and water.
- Do not use cream cleaners or citrus based cleaning products, as they are abrasive.
- Use of unsuitable cleaning agents may damage the surface.
- Any damage caused in this way will not be covered by warranty.

Please visit https://www.phoenixtapware.com.au/warranty to view the full warranty



While we aim to ensure the specifications shown are correct at time of printing, Phoenix Tapware reserves the right to make modifications without prior notice. Always use the physical product measurements for mark-ups and roughing-in as the line drawing shown may differ from the actual product over time. All measurements are shown in millime