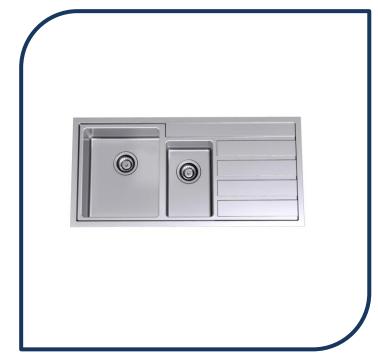

## Pete Evans 1.5 Bowl Sink - 6630

Clark and Pete Evans have joined forces to create a new kitchen sink collection with all the right ingredients for the home. With a range of clever integrated accessories designed to make food preparation easier than ever before, this really is a new benchmark in sinks.

- ✓ Suitable for overmount and undermount installation
- ✓ Designed by chef Pete Evans for ultimate functionality
- ✓ Includes Bamboo Preparation Board, Stainless Steel Colander, Stainless Steel Drainer and Basket Waste to complete the look
- ✓ 304 grade stainless steel, providing corrosion resistance