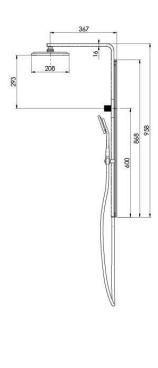

## NX ORLI HydroSense Twin Shower Chrome – 607-6500-00

With its soft square shower design, The ORLI range has a great assertive approach and will make a great statement piece in your bathroom. With HydroSense, water is transformed. This patent pending technology accelerates water flow tenfold, resulting in more even coverage, improved performance in low pressure environments and reduced debris collection within the shower fitting. The internal engineering ensures a fully immersive shower experience and the sense of total escape.

- ✓ Features HydroSense spray technology
- Rotary mechanism for easy diversion between hand piece and overhead
- 100mm hand piece with high-performance designed diamond shaped nozzles
- ✓ WELS 3\* Rating, 8L/Min
- ✓ Chrome finish (also available in matte black)