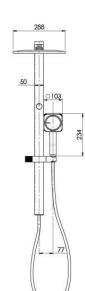

## NX ORLI HydroSense Twin Shower Chrome – 607-6500-00

With its soft square shower design, The ORLI range has a great assertive approach and will make a great statement piece in your bathroom. With HydroSense, water is transformed. This patent pending technology accelerates water flow tenfold, resulting in more even coverage, improved performance in low pressure environments and reduced debris collection within the shower fitting. The internal engineering ensures a fully immersive shower experience and the sense of total escape.

- ✓ Features HydroSense spray technology
- Rotary mechanism for easy diversion between hand piece and overhead
- 100mm hand piece with high-performance designed diamond shaped nozzles
- ✓ WELS 3\* Rating, 8L/Min
- ✓ Chrome finish (also available in matte black)