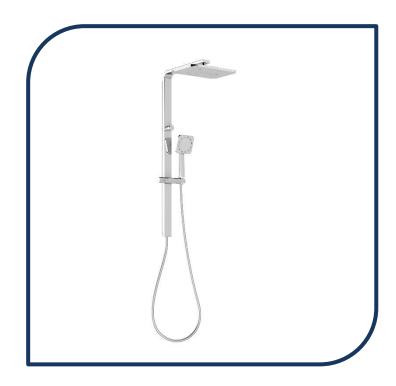

## NX ORLI HydroSense Twin Shower Chrome – 607-6500-00

With its soft square shower design, The ORLI range has a great assertive approach and will make a great statement piece in your bathroom. With HydroSense, water is transformed. This patent pending technology accelerates water flow tenfold, resulting in more even coverage, improved performance in low pressure environments and reduced debris collection within the shower fitting. The internal engineering ensures a fully immersive shower experience and the sense of total escape.

- ✓ Features HydroSense spray technology
- Rotary mechanism for easy diversion between hand piece and overhead
- 100mm hand piece with high-performance designed diamond shaped nozzles
- ✓ WELS 3\* Rating, 8L/Min
- ✓ Chrome finish (also available in matte black)