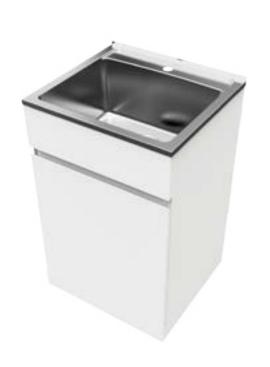

# Nugleam™ 45L Soft Close Laundry Unit

### Bowl:

- / 45L bowl with centre taphole
- / 304 stainless steel bowl with 25mm internal corner radius
- / 90mm stainless steel basket waste

#### Cabinet:

- / 0.8mm galvanised steel white powder coated unit
- / Reversible soft close door with finger pull functionality, full overlay design and internal floor
- / Pre-punched washing machine hose holes to conceal washing machine drainage hose and taps