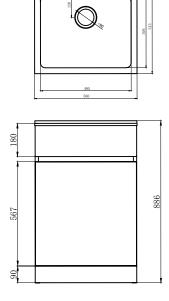

# Nugleam™ 45L Soft Close Laundry Unit

### Bowl:

- / 45L bowl with centre taphole
- / 304 stainless steel bowl with 25mm internal corner radius
- / 90mm stainless steel basket waste

#### Cabinet:

- / 0.8mm galvanised steel white powder coated unit
- / Reversible soft close door with finger pull functionality, full overlay design and internal floor
- / Pre-punched washing machine hose holes to conceal washing machine drainage hose and taps

### Warranty:

Cabinet: 25 years Stainless steel bowl: 25 years Plug and waste: 1 year

# **Overall Dimensions:**

560 W x 870 H x 510mm D

### Weight:

29kg

# **Product Code:**

71S01 | Nugleam 45L Soft Close Laundry Unit







Disclaimer: All measurement are in millimetres and are solely for reference purposes. Colours have been reproduced with as much accuracy as possible. Any changes resulting from technical advance of design or colour may be made without prior notice. Tapware, accessories and appliances are for illustration purposes only. Further information on warranties is available at www.everhard.com.au