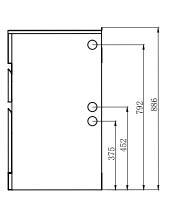

# Nugleam™ 45L Soft Close Laundry Unit

### Bowl:

- / 45L bowl with centre taphole
- / 304 stainless steel bowl with 25mm internal corner radius
- / 90mm stainless steel basket waste

#### Cabinet:

- / 0.8mm galvanised steel white powder coated unit
- / Reversible soft close door with finger pull functionality, full overlay design and internal floor
- / Pre-punched washing machine hose holes to conceal washing machine drainage hose and taps

### Warranty:

Cabinet: 25 years Stainless steel bowl: 25 years Plug and waste: 1 year

# **Overall Dimensions:**

560 W x 870 H x 510mm D

### Weight:

29kg

# **Product Code:**

71S01 | Nugleam 45L Soft Close Laundry Unit







Disclaimer: All measurement are in millimetres and are solely for reference purposes. Colours have been reproduced with as much accuracy as possible. Any changes resulting from technical advance of design or colour may be made without prior notice. Tapware, accessories and appliances are for illustration purposes only. Further information on warranties is available at www.everhard.com.au