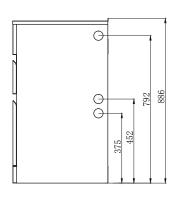

## Warranty:

| Cabinet:              | 25 years |
|-----------------------|----------|
| Stainless steel bowl: | 25 years |
| Plug and Wastes:      | 1 year   |
| Runners:              | 1 year   |

**Overall Dimensions:** 

560 W x 870 H x 510mm D