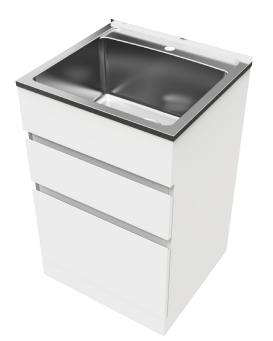

# Nugleam<sup>™</sup> 45L Drawer System Laundry Unit

### Bowl:

- 45L bowl with centre taphole /
- / 304 stainless steel bowl with 25mm internal corner radius
- 90mm stainless steel basket waste /

#### Cabinet:

- / 0.8mm galvanised steel white powder coated unit
- Two soft close drawers with finger pull / functionality
- Pre-punched washing machine hose holes to conceal washing machine drainage hose and taps
- Drawer Load Capacity: | Max 10kg Top Drawer **Bottom Drawer** | Max 25kg