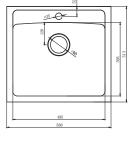

### Bowl:

- 45L bowl with centre taphole /
- / 304 stainless steel bowl with 25mm internal corner radius
- 90mm stainless steel basket waste /

560 W x 870 H x 510mm D