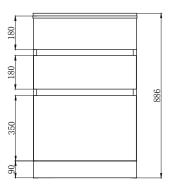

#### Cabinet:

- / 0.8mm galvanised steel white powder coated unit
- Two soft close drawers with finger pull / functionality
- Pre-punched washing machine hose holes to conceal washing machine drainage hose and taps
- Drawer Load Capacity: | Max 10kg Top Drawer **Bottom Drawer** | Max 25kg

560 W x 870 H x 510mm D