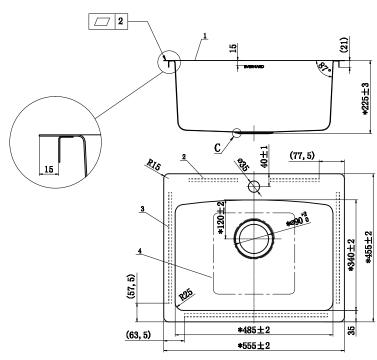

# Nugleam<sup>™</sup> 35L Utility Sink

#### Bowl:

- / 35L bowl with centre taphole
- / 304 stainless steel bowl with 25mm internal corner radius
- / 90mm stainless steel basket waste
- / Minimalist style with flat edge design

## Warranty:

Stainless steel bowl: 25 years Basket waste: 1 year

#### **Overall Dimensions:**

555 L x 455 W x 225mm D

### Weight:

7.2kg

#### **Product Codes:**

73300 | Nugleam 35L Utility Sink





Disclaimer: All measurement are in millimetres and are solely for reference purposes. Colours have been reproduced with as much accuracy as possible. Any changes resulting from technical advance of design or colour may be made without prior notice. Tapware, accessories and appliances are for illustration purposes only. Further information on warranties is available at www.everhard.com.au