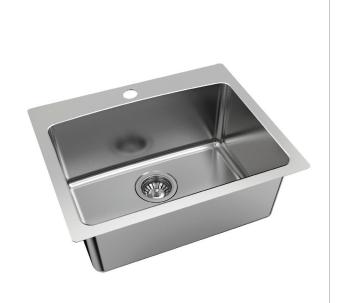

# Nugleam<sup>™</sup> 35L Utility Sink

#### Bowl:

- / 35L bowl with centre taphole
- / 304 stainless steel bowl with 25mm internal corner radius
- / 90mm stainless steel basket waste
- / Minimalist style with flat edge design