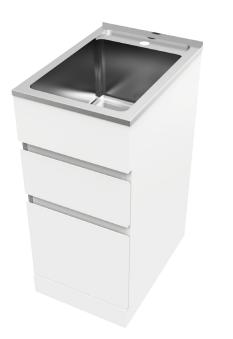

# Nugleam<sup>™</sup> 35L Drawer System Laundry Unit

### Bowl:

- / 35L bowl with centre taphole
- / 304 stainless steel bowl with 25mm internal corner radius
- / 90mm stainless steel basket waste

#### Cabinet:

- 0.8mm galvanised steel white powder coated unit
- Two soft close drawers with finger pull functionality
- Pre-punched washing machine hose holes to conceal washing machine drainage hose and taps
- / Drawer Load Capacity:
  Top Drawer | Max 10kg
  Bottom Drawer | Max 25kg