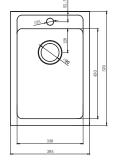

### Bowl:

- / 35L bowl with centre taphole
- / 304 stainless steel bowl with 25mm internal corner radius
- / 90mm stainless steel basket waste