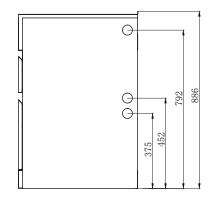

Drawer System Laundry Unit

### Bowl:

- / 35L bowl with centre taphole
- / 304 stainless steel bowl with 25mm internal corner radius
- / 90mm stainless steel basket waste

#### Cabinet:

- 0.8mm galvanised steel white powder coated unit
- Two soft close drawers with finger pull functionality
- Pre-punched washing machine hose holes to conceal washing machine drainage hose and taps
- / Drawer Load Capacity:
  Top Drawer | Max 10kg
  Bottom Drawer | Max 25kg

## Warranty:

| Cabinet:              | 25 years |
|-----------------------|----------|
| Stainless steel bowl: | 25 years |
| Plug and waste:       | 1 year   |
| Runners:              | l year   |

Overall Dimensions:

395 W x 870 H x 570mm D

## Weight:

34kg

#### Product Codes:

71S02D | Nugleam 35L Drawer System Laundry Unit







Disclaimer: All measurement are in millimetres and are solely for reference purposes. Colours have been reproduced with as much accuracy as possible. Any changes resulting from technical advance of design or colour may be made without prior notice. Tapware, accessories and appliances are for illustration purposes only. Further information on warranties is available at www.everhard.com.au





Drainage Solutions

Environmental

Civil & Commercial