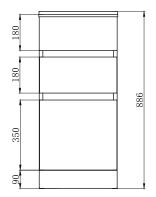

#### Cabinet:

- 0.8mm galvanised steel white powder coated unit
- Two soft close drawers with finger pull functionality
- Pre-punched washing machine hose holes to conceal washing machine drainage hose and taps
- / Drawer Load Capacity:
  Top Drawer | Max 10kg
  Bottom Drawer | Max 25kg

395 W x 870 H x 570mm D