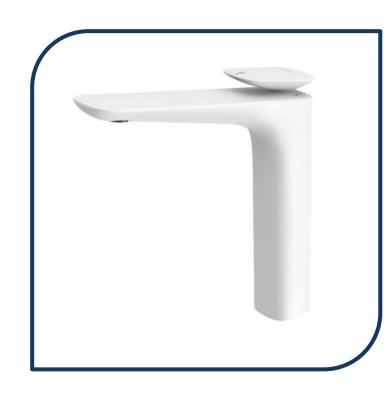

## Nuage Vessel Mixer Matte White – 129-7900-80

Phoenix new range Nuage, draws design inspiration from natural and earthen elements, coming together to blur the lines between the fabricated and organic. The collection will add a modern, sculptural edge to your bathroom with softly curved, artisanal pieces.

- Coloured hot and cold indicators
- Recessed aerator
- ✓ Ceramic cartridge
- Brass construction
- ✓ WELS 6\* Rated, 4.5L/min
- Matte White finish (also available in brushed carbon, chrome and brushed nickel)