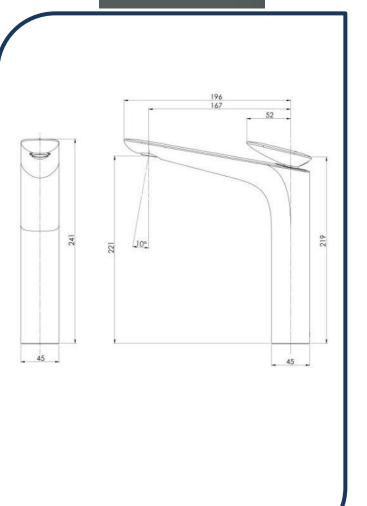

## Nuage Vessel Mixer Brushed Nickel – 129-7900-40

Phoenix new range Nuage, draws design inspiration from natural and earthen elements, coming together to blur the lines between the fabricated and organic. The collection will add a modern, sculptural edge to your bathroom with softly curved, artisanal pieces.

- ✓ Coloured hot and cold indicators
- Recessed aerator
- ✓ Ceramic cartridge
- ✓ Brass construction
- ✓ WELS 6\* Rated, 4.5L/min
- Brushed Nickel finish (also available in matte white, chrome and brushed carbon)

## **PHOENIX**

NB: Dimensions, specifications, drawings, colours and images are deemed correct at the time of publishing. Cooks Plumbing Supplies takes no liability as this information may be changed by the manufacturer without further notice. Please confirm all information prior to using the specifications in any building references.