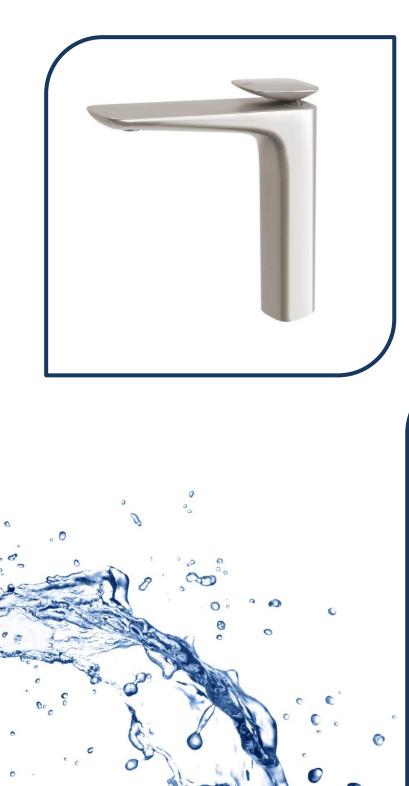

## Nuage Vessel Mixer Brushed Nickel – 129-7900-40

Phoenix new range Nuage, draws design inspiration from natural and earthen elements, coming together to blur the lines between the fabricated and organic. The collection will add a modern, sculptural edge to your bathroom with softly curved, artisanal pieces.

- ✓ Coloured hot and cold indicators
- Recessed aerator
- ✓ Ceramic cartridge
- ✓ Brass construction
- ✓ WELS 6\* Rated, 4.5L/min
- Brushed Nickel finish (also available in matte white, chrome and brushed carbon)