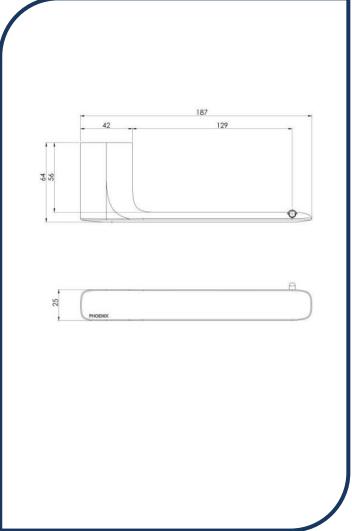

## Nuage Toilet Roll Holder Brushed Carbon – 129-8200-31

Phoenix new range Nuage, draws design inspiration from natural and earthen elements, coming together to blur the lines between the fabricated and organic. The collection will add a modern, sculptural edge to your bathroom with softly curved, artisanal pieces.

- ✓ Twin screw mounting plate for a stable installation
- ✓ Brushed Carbon finish (also available in brushed nickel, chrome and matte white)