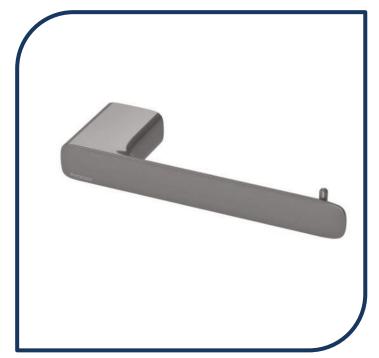

## Nuage Toilet Roll Holder Brushed Carbon – 129-8200-31

Phoenix new range Nuage, draws design inspiration from natural and earthen elements, coming together to blur the lines between the fabricated and organic. The collection will add a modern, sculptural edge to your bathroom with softly curved, artisanal pieces.

- ✓ Twin screw mounting plate for a stable installation
- ✓ Brushed Carbon finish (also available in brushed nickel, chrome and matte white)