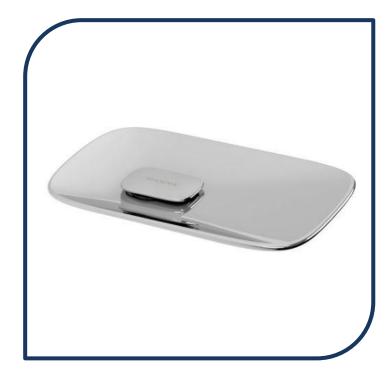

## Nuage Soap Dish Chrome - 129-8300-00

Phoenix new range Nuage, draws design inspiration from natural and earthen elements, coming together to blur the lines between the fabricated and organic. The collection will add a modern, sculptural edge to your bathroom with softly curved, artisanal pieces.

- Twin screw mounting plate for a stable installation
- ✓ Chrome finish (also available in brushed nickel, matte white and brushed carbon)