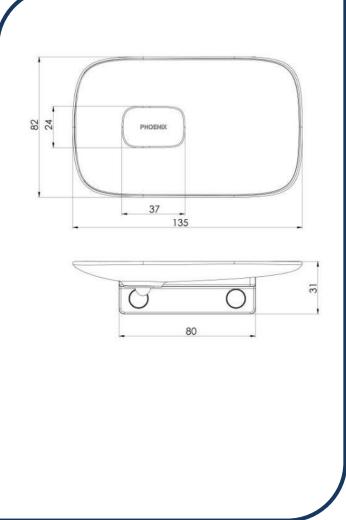

## Nuage Soap Dish Chrome - 129-8300-00

Phoenix new range Nuage, draws design inspiration from natural and earthen elements, coming together to blur the lines between the fabricated and organic. The collection will add a modern, sculptural edge to your bathroom with softly curved, artisanal pieces.

- Twin screw mounting plate for a stable installation
- ✓ Chrome finish (also available in brushed nickel, matte white and brushed carbon)