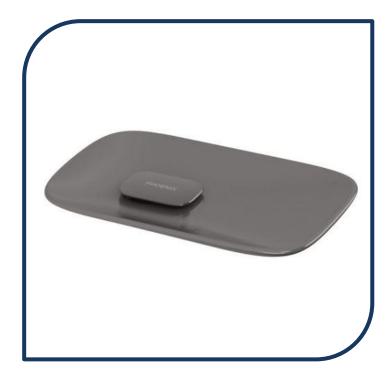

## Nuage Soap Dish Brushed Carbon –129-8300-31

Phoenix new range Nuage, draws design inspiration from natural and earthen elements, coming together to blur the lines between the fabricated and organic. The collection will add a modern, sculptural edge to your bathroom with softly curved, artisanal

- Twin screw mounting plate for a stable installation Brushed Carbon finish (also available in chrome, matte white and brushed nickel)