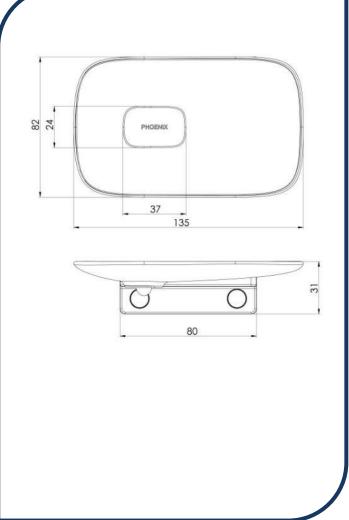

## Nuage Soap Dish Brushed Carbon –129-8300-31

Phoenix new range Nuage, draws design inspiration from natural and earthen elements, coming together to blur the lines between the fabricated and organic. The collection will add a modern, sculptural edge to your bathroom with softly curved, artisanal

- Twin screw mounting plate for a stable installation Brushed Carbon finish (also available in chrome, matte white and brushed nickel)