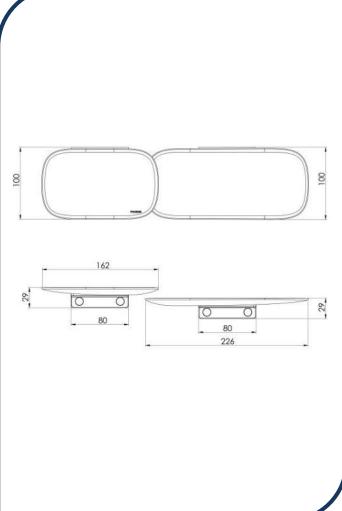

## Nuage Shower Shelves Brushed Carbon – 129-8600-31

Phoenix new range Nuage, draws design inspiration from natural and earthen elements, coming together to blur the lines between the fabricated and organic. The collection will add a modern, sculptural edge to your bathroom with softly curved, artisanal pieces.

- ✓ 2 Individual shelves included
- ✓ Can be mounted together or separately
- ✓ Twin screw mounting plate on each shelf for a stable installation
- ✓ Brushed Carbon finish (also available in chrome, matte white and brushed nickel)