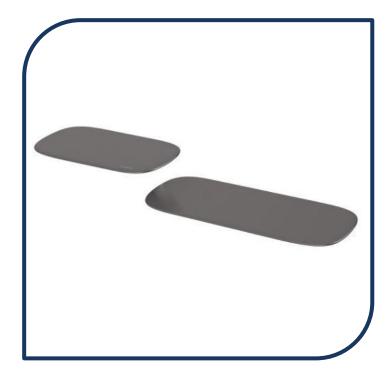

## Nuage Shower Shelves Brushed Carbon – 129-8600-31

Phoenix new range Nuage, draws design inspiration from natural and earthen elements, coming together to blur the lines between the fabricated and organic. The collection will add a modern, sculptural edge to your bathroom with softly curved, artisanal pieces.

- ✓ 2 Individual shelves included
- ✓ Can be mounted together or separately
- ✓ Twin screw mounting plate on each shelf for a stable installation
- ✓ Brushed Carbon finish (also available in chrome, matte white and brushed nickel)