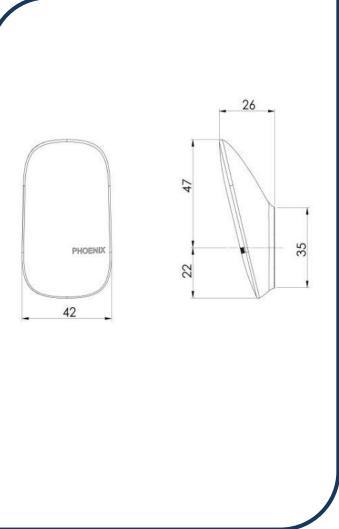

- ✓ Suitable for compact living
- ✓ Twin screw mounting plate for a stable installation
- ✓ Chrome finish (also available in brushed carbon, brushed nickel and matte white)