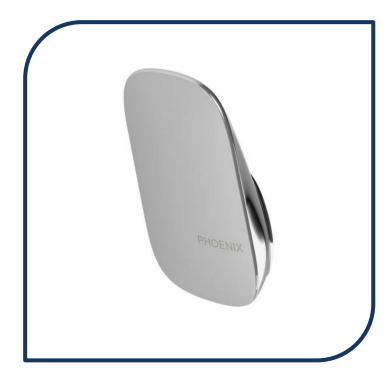

## Nuage Robe Hook Chrome – 129-8400-00

Phoenix new range Nuage, draws design inspiration from natural and earthen elements, coming together to blur the lines between the fabricated and organic. The collection will add a modern, sculptural edge to your bathroom with softly curved, artisanal pieces.