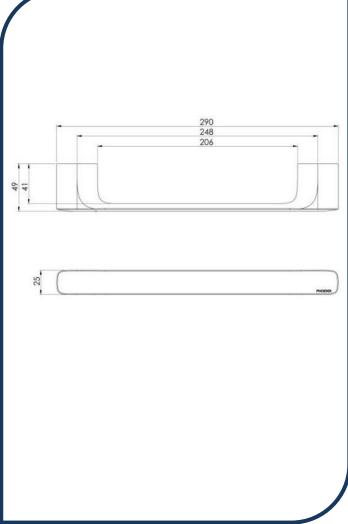

## Nuage Hand Towel Holder Matte White – 129-8500-80

Phoenix new range Nuage, draws design inspiration from natural and earthen elements, coming together to blur the lines between the fabricated and organic. The collection will add a modern, sculptural edge to your bathroom with softly curved, artisanal pieces.

- ✓ Twin screw mounting plate for a stable installation
- ✓ Matte White Carbon finish (also available in brushed carbon, brushed nickel and chrome)