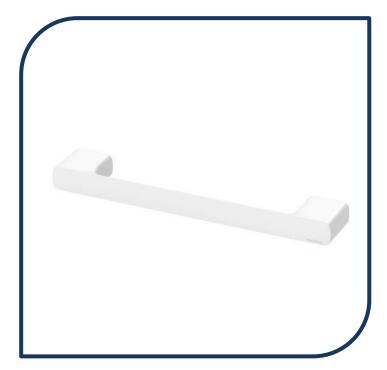

## Nuage Hand Towel Holder Matte White – 129-8500-80

Phoenix new range Nuage, draws design inspiration from natural and earthen elements, coming together to blur the lines between the fabricated and organic. The collection will add a modern, sculptural edge to your bathroom with softly curved, artisanal pieces.

- ✓ Twin screw mounting plate for a stable installation
- ✓ Matte White Carbon finish (also available in brushed carbon, brushed nickel and chrome)