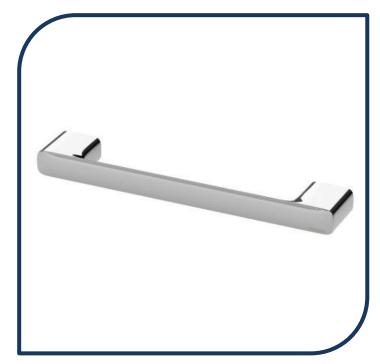

## Nuage Hand Towel Holder Chrome – 129-8500-00

Phoenix new range Nuage, draws design inspiration from natural and earthen elements, coming together to blur the lines between the fabricated and organic. The collection will add a modern, sculptural edge to your bathroom with softly curved, artisanal pieces.

- ✓ Twin screw mounting plate for a stable installation
- ✓ Chrome finish (also available in matte white, brushed carbon and brushed nickel)