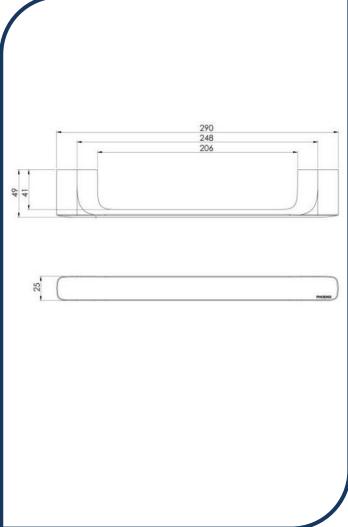

## Nuage Hand Towel Holder Chrome – 129-8500-00

Phoenix new range Nuage, draws design inspiration from natural and earthen elements, coming together to blur the lines between the fabricated and organic. The collection will add a modern, sculptural edge to your bathroom with softly curved, artisanal pieces.

- ✓ Twin screw mounting plate for a stable installation
- ✓ Chrome finish (also available in matte white, brushed carbon and brushed nickel)