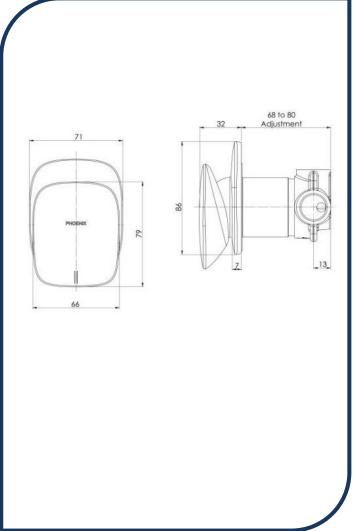

## Nuage Bath/Shower Mixer Matte White – 129-7800-80

Phoenix new range Nuage, draws design inspiration from natural and earthen elements, coming together to blur the lines between the fabricated and organic. The collection will add a modern, sculptural edge to your bathroom with softly curved, artisanal pieces.

- ✓ Coloured hot and cold indicators
- ✓ Unique mechanism ensures the handle & dress plate remain the perfect distance apart when installed
- ✓ Ceramic cartridge
- ✓ Brass construction
- ✓ Matte White finish (also available in brushed nickel, brushed carbon and chrome)