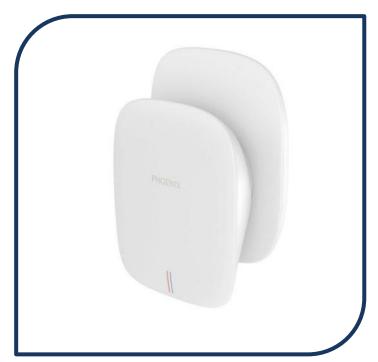

## Nuage Bath/Shower Mixer Matte White – 129-7800-80

Phoenix new range Nuage, draws design inspiration from natural and earthen elements, coming together to blur the lines between the fabricated and organic. The collection will add a modern, sculptural edge to your bathroom with softly curved, artisanal pieces.

- ✓ Coloured hot and cold indicators
- ✓ Unique mechanism ensures the handle & dress plate remain the perfect distance apart when installed
- ✓ Ceramic cartridge
- ✓ Brass construction
- ✓ Matte White finish (also available in brushed nickel, brushed carbon and chrome)