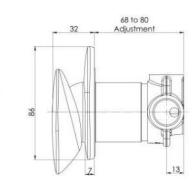

## Nuage Bath/Shower Mixer Chrome – 129-7800-00

Phoenix new range Nuage, draws design inspiration from natural and earthen elements, coming together to blur the lines between the fabricated and organic. The collection will add a modern, sculptural edge to your bathroom with softly curved, artisanal pieces.

- ✓ Coloured hot and cold indicators
- ✓ Unique mechanism ensures the handle & dress plate remain the perfect distance apart when installed
- ✓ Ceramic cartridge
- ✓ Brass construction
- Chrome finish (also available in brushed carbon, matte white and brushed nickel)