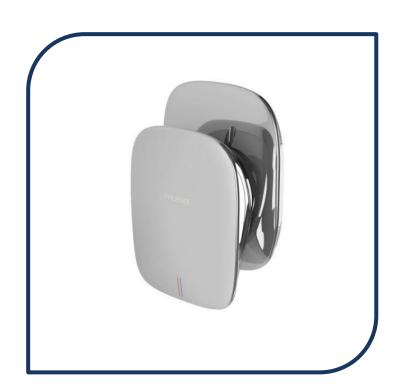

## Nuage Bath/Shower Mixer Chrome – 129-7800-00

Phoenix new range Nuage, draws design inspiration from natural and earthen elements, coming together to blur the lines between the fabricated and organic. The collection will add a modern, sculptural edge to your bathroom with softly curved, artisanal pieces.

- ✓ Coloured hot and cold indicators
- ✓ Unique mechanism ensures the handle & dress plate remain the perfect distance apart when installed
- ✓ Ceramic cartridge
- ✓ Brass construction
- Chrome finish (also available in brushed carbon, matte white and brushed nickel)