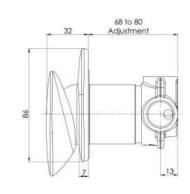

## Nuage Bath/Shower Mixer Brushed Carbon – 129-7800-31

Phoenix new range Nuage, draws design inspiration from natural and earthen elements, coming together to blur the lines between the fabricated and organic. The collection will add a modern, sculptural edge to your bathroom with softly curved, artisanal pieces.

- ✓ Coloured hot and cold indicators
- Unique mechanism ensures the handle & dress plate remain the perfect distance apart when installed
- ✓ Ceramic cartridge
- ✓ Brass construction
- Brushed Carbon finish (also available in brushed nickel, matte white and chrome)