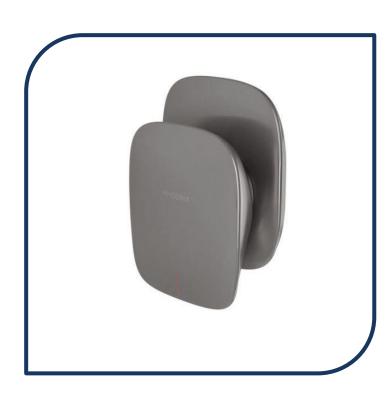

## Nuage Bath/Shower Mixer Brushed Carbon – 129-7800-31

Phoenix new range Nuage, draws design inspiration from natural and earthen elements, coming together to blur the lines between the fabricated and organic. The collection will add a modern, sculptural edge to your bathroom with softly curved, artisanal pieces.

- ✓ Coloured hot and cold indicators
- Unique mechanism ensures the handle & dress plate remain the perfect distance apart when installed
- ✓ Ceramic cartridge
- ✓ Brass construction
- Brushed Carbon finish (also available in brushed nickel, matte white and chrome)