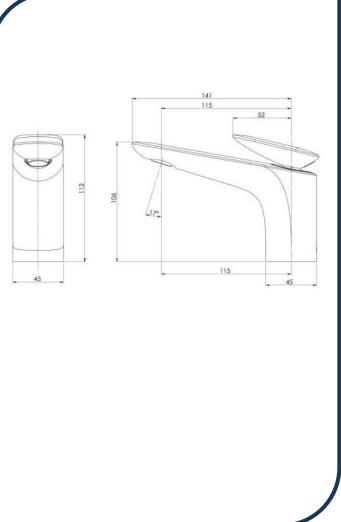

## Nuage Basin Mixer Matte White - 129-7700-80

Phoenix new range Nuage, draws design inspiration from natural and earthen elements, coming together to blur the lines between the fabricated and organic. The collection will add a modern, sculptural edge to your bathroom with softly curved, artisanal pieces.

- Coloured hot and cold indicators
- ✓ Recessed aerator
- ✓ Ceramic cartridge
- ✓ Brass construction
- ✓ WELS 6\* Rated, 4.5L/min
- ✓ Matte White finish (also available in chrome, brushed nickel and brushed carbon)