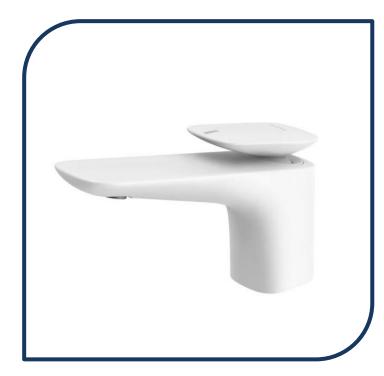

## Nuage Basin Mixer Matte White - 129-7700-80

Phoenix new range Nuage, draws design inspiration from natural and earthen elements, coming together to blur the lines between the fabricated and organic. The collection will add a modern, sculptural edge to your bathroom with softly curved, artisanal pieces.

- Coloured hot and cold indicators
- ✓ Recessed aerator
- ✓ Ceramic cartridge
- ✓ Brass construction
- ✓ WELS 6\* Rated, 4.5L/min
- ✓ Matte White finish (also available in chrome, brushed nickel and brushed carbon)