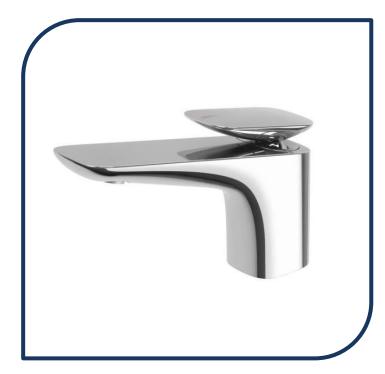

## Nuage Basin Mixer Chrome - 129-7700-00

Phoenix new range Nuage, draws design inspiration from natural and earthen elements, coming together to blur the lines between the fabricated and organic. The collection will add a modern, sculptural edge to your bathroom with softly curved, artisanal pieces.

- Coloured hot and cold indicators
- ✓ Recessed aerator
- ✓ Ceramic cartridge
- ✓ Brass construction
- ✓ WELS 6\* Rated, 4.5L/min
- ✓ Chrome finish (also available in brushed nickel, brushed carbon and matte white)