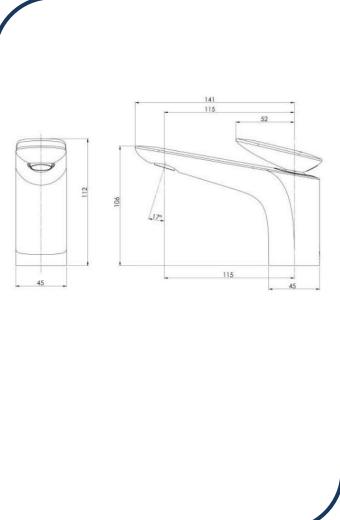

## Nuage Basin Mixer Chrome - 129-7700-00

Phoenix new range Nuage, draws design inspiration from natural and earthen elements, coming together to blur the lines between the fabricated and organic. The collection will add a modern, sculptural edge to your bathroom with softly curved, artisanal pieces.

- Coloured hot and cold indicators
- ✓ Recessed aerator
- ✓ Ceramic cartridge
- ✓ Brass construction
- ✓ WELS 6\* Rated, 4.5L/min
- ✓ Chrome finish (also available in brushed nickel, brushed carbon and matte white)