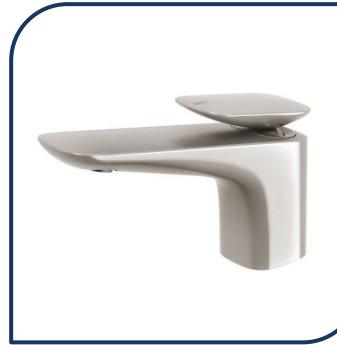

## Nuage Basin Mixer Brushed Nickel – 129-7700-40

Phoenix new range Nuage, draws design inspiration from natural and earthen elements, coming together to blur the lines between the fabricated and organic. The collection will add a modern, sculptural edge to your bathroom with softly curved, artisanal pieces.

- Coloured hot and cold indicators
- ✓ Recessed aerator
- ✓ Ceramic cartridge
- ✓ Brass construction
- ✓ WELS 6\* Rated, 4.5L/min
- ✓ Brushed Nickel finish (also available in chrome, brushed carbon and matte white)