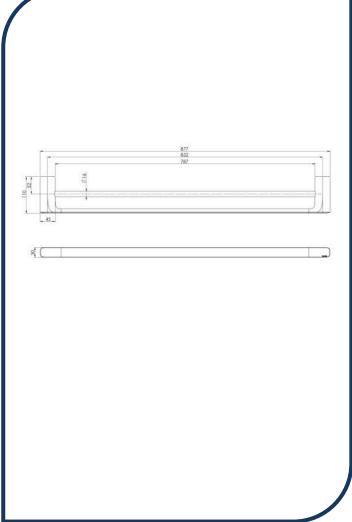

## Nuage 800mm Double Towel Rail Brushed Nickel – 129-8130-40

Phoenix new range Nuage, draws design inspiration from natural and earthen elements, coming together to blur the lines between the fabricated and organic. The collection will add a modern, sculptural edge to your bathroom with softly curved, artisanal pieces.

- ✓ Double Brass rail (also available in 600mm length)
- ✓ Brushed Nickel finish (also available in brushed carbon, chrome and matte white)