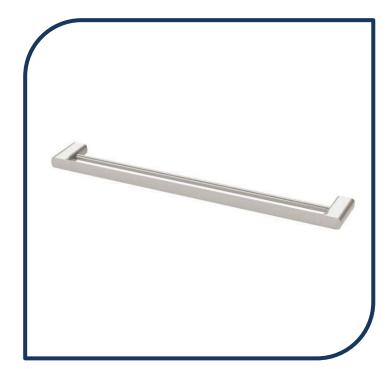

## Nuage 800mm Double Towel Rail Brushed Nickel – 129-8130-40

Phoenix new range Nuage, draws design inspiration from natural and earthen elements, coming together to blur the lines between the fabricated and organic. The collection will add a modern, sculptural edge to your bathroom with softly curved, artisanal pieces.

- ✓ Double Brass rail (also available in 600mm length)
- ✓ Brushed Nickel finish (also available in brushed carbon, chrome and matte white)