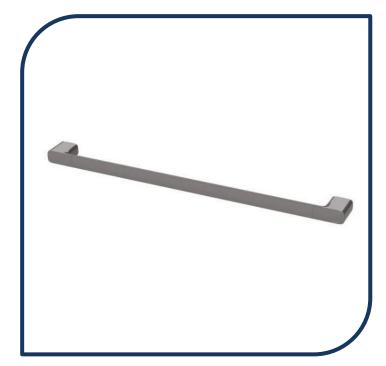

## Nuage 600mm Single Towel Rail Brushed Carbon - 129-8010-31

Phoenix new range Nuage, draws design inspiration from natural and earthen elements, coming together to blur the lines between the fabricated and organic. The collection will add a modern, sculptural edge to your bathroom with softly curved, artisanal pieces.

- ✓ Single Brass rail (also available in 800mm length)
- ✓ Brushed Carbon finish (also available in matte white, brushed nickel and chrome)