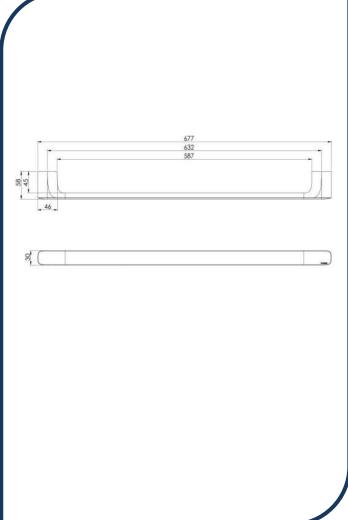

## Nuage 600mm Single Towel Rail Brushed Carbon - 129-8010-31

Phoenix new range Nuage, draws design inspiration from natural and earthen elements, coming together to blur the lines between the fabricated and organic. The collection will add a modern, sculptural edge to your bathroom with softly curved, artisanal pieces.

- ✓ Single Brass rail (also available in 800mm length)
- ✓ Brushed Carbon finish (also available in matte white, brushed nickel and chrome)