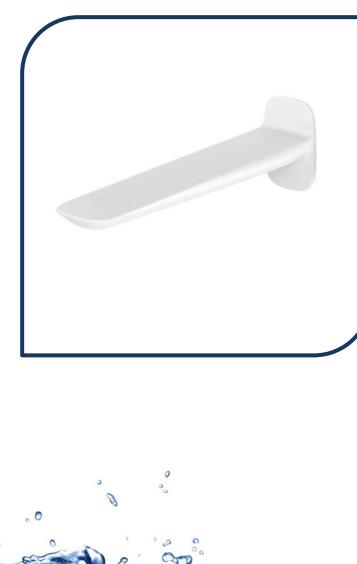

## Nuage 200mm Wall Basin/Bath Outlet Matte White - 129-7610-80

Phoenix new range Nuage, draws design inspiration from natural and earthen elements, coming together to blur the lines between the fabricated and organic. The collection will add a modern, sculptural edge to your bathroom with softly curved, artisanal pieces.

- ✓ Outlet only
- ✓ Screw on spout
- ✓ Brass construction
- ✓ Recessed aerator
- ✓ Free flow aerator included
- ✓ WELS 5\* Rated. 5L/min
- Matte White Nickel finish (also available in chrome, brushed carbon and brushed nickel)