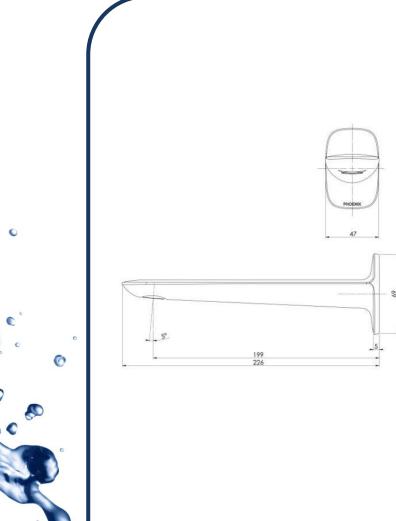

## Nuage 200mm Wall Basin/Bath Outlet Matte White - 129-7610-80

Phoenix new range Nuage, draws design inspiration from natural and earthen elements, coming together to blur the lines between the fabricated and organic. The collection will add a modern, sculptural edge to your bathroom with softly curved, artisanal pieces.

- ✓ Outlet only
- ✓ Screw on spout
- ✓ Brass construction
- ✓ Recessed aerator
- ✓ Free flow aerator included
- ✓ WELS 5\* Rated. 5L/min
- Matte White Nickel finish (also available in chrome, brushed carbon and brushed nickel)