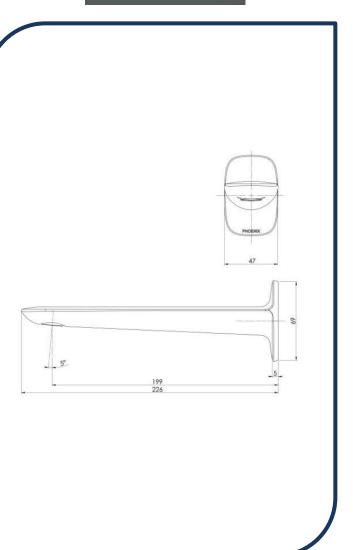

## Nuage 200mm Wall Basin/Bath Outlet Chrome -129-7610-00

Phoenix new range Nuage, draws design inspiration from natural and earthen elements, coming together to blur the lines between the fabricated and organic. The collection will add a modern, sculptural edge to your bathroom with softly curved, artisanal pieces.

- ✓ Outlet only
- ✓ Screw on spout
- ✓ Brass construction
- ✓ Recessed aerator
- ✓ Free flow aerator included
- ✓ WELS 5\* Rated. 5L/min
- Matte White finish (also available in chrome, brushed nickel and brushed carbon)