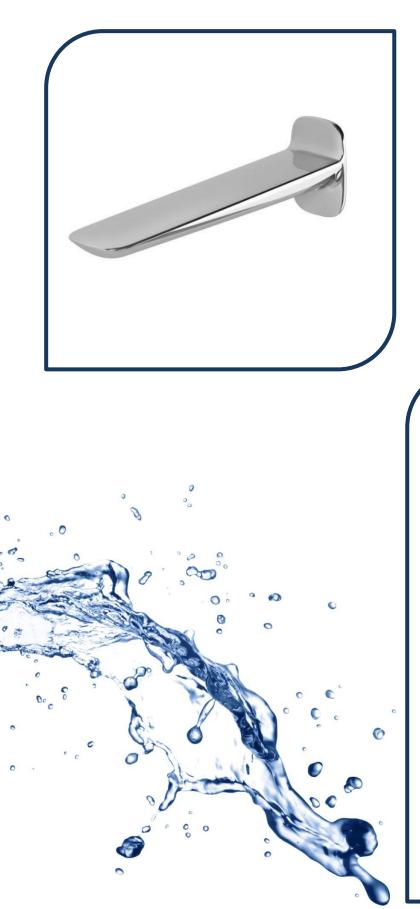

## Nuage 200mm Wall Basin/Bath Outlet Chrome -129-7610-00

Phoenix new range Nuage, draws design inspiration from natural and earthen elements, coming together to blur the lines between the fabricated and organic. The collection will add a modern, sculptural edge to your bathroom with softly curved, artisanal pieces.

- ✓ Outlet only
- ✓ Screw on spout
- ✓ Brass construction
- ✓ Recessed aerator
- ✓ Free flow aerator included
- ✓ WELS 5\* Rated. 5L/min
- Matte White finish (also available in chrome, brushed nickel and brushed carbon)