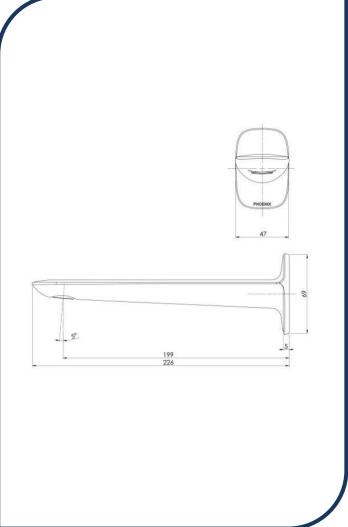

## Nuage 200mm Wall Basin/Bath Outlet Brushed Nickel –129-7610-40

Phoenix new range Nuage, draws design inspiration from natural and earthen elements, coming together to blur the lines between the fabricated and organic. The collection will add a modern, sculptural edge to your bathroom with softly curved, artisanal pieces.

- ✓ Outlet only
- ✓ Screw on spout
- ✓ Brass construction
- ✓ Recessed aerator
- ✓ Free flow aerator included
- ✓ WELS 5\* Rated. 5L/min
- ✓ Brushed Nickel finish (also available in chrome, brushed carbon and matte white)