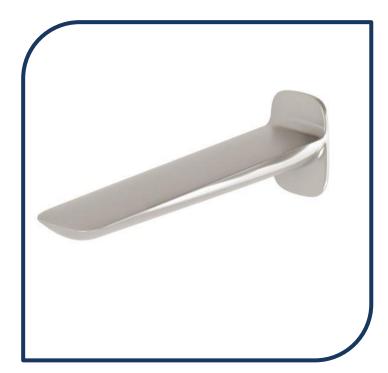

## Nuage 200mm Wall Basin/Bath Outlet Brushed Nickel –129-7610-40

Phoenix new range Nuage, draws design inspiration from natural and earthen elements, coming together to blur the lines between the fabricated and organic. The collection will add a modern, sculptural edge to your bathroom with softly curved, artisanal pieces.

- ✓ Outlet only
- ✓ Screw on spout
- ✓ Brass construction
- ✓ Recessed aerator
- ✓ Free flow aerator included
- ✓ WELS 5\* Rated. 5L/min
- ✓ Brushed Nickel finish (also available in chrome, brushed carbon and matte white)