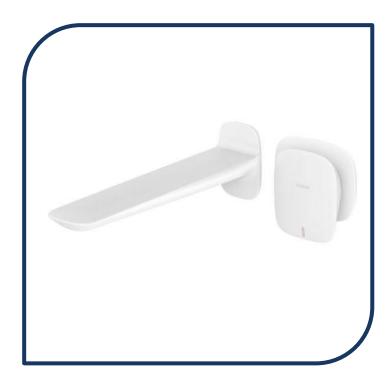

## Nuage 200mm Wall Basin/Bath Mixer Set Matte White –129-7810-80

Phoenix new range Nuage, draws design inspiration from natural and earthen elements, coming together to blur the lines between the fabricated and organic. The collection will add a modern, sculptural edge to your bathroom with softly curved, artisanal pieces.

- ✓ Push fit spout
- ✓ Coloured hot and cold indicators
- ✓ Ceramic cartridge
- ✓ Brass construction
- ✓ Free flow aerator included
- ✓ Unique mechanism ensures the handle & dress plate remain the perfect distance apart when installed
- / WELS 5\* Rated. 5L/min
- Matte White finish (also available in chrome, brushed nickel and brushed carbon)