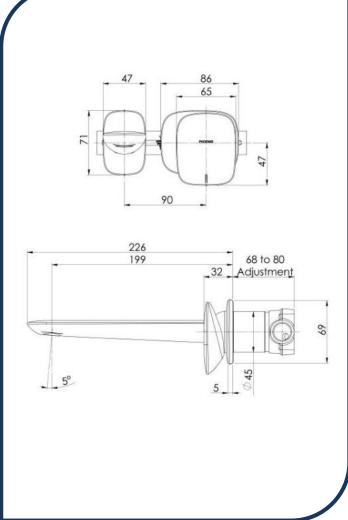

## Nuage 200mm Wall Basin/Bath Mixer Set Matte White –129-7810-80

Phoenix new range Nuage, draws design inspiration from natural and earthen elements, coming together to blur the lines between the fabricated and organic. The collection will add a modern, sculptural edge to your bathroom with softly curved, artisanal pieces.

- ✓ Push fit spout
- ✓ Coloured hot and cold indicators
- ✓ Ceramic cartridge
- ✓ Brass construction
- ✓ Free flow aerator included
- ✓ Unique mechanism ensures the handle & dress plate remain the perfect distance apart when installed
- / WELS 5\* Rated. 5L/min
- Matte White finish (also available in chrome, brushed nickel and brushed carbon)