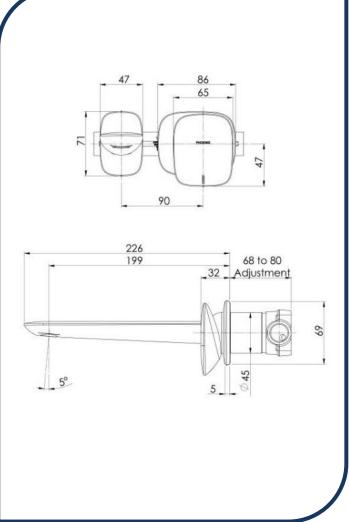

## Nuage 200mm Wall Basin/Bath Mixer Set Chrome –129-7810-00

Phoenix new range Nuage, draws design inspiration from natural and earthen elements, coming together to blur the lines between the fabricated and organic. The collection will add a modern, sculptural edge to your bathroom with softly curved, artisanal pieces.

- ✓ Push fit spout
- ✓ Coloured hot and cold indicators
- ✓ Ceramic cartridge
- ✓ Brass construction
- ✓ Free flow aerator included
- ✓ Unique mechanism ensures the handle & dress plate remain the perfect distance apart when installed
- ✓ WELS 5\* Rated. 5L/min
- Chrome finish (also available in brushed nickel, brushed carbon and matte white)