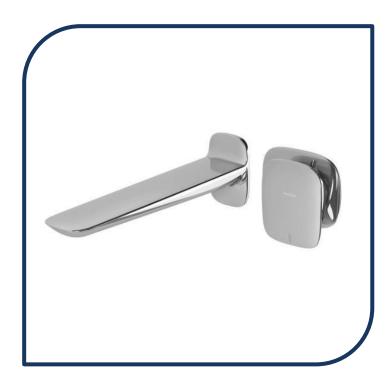

## Nuage 200mm Wall Basin/Bath Mixer Set Chrome –129-7810-00

Phoenix new range Nuage, draws design inspiration from natural and earthen elements, coming together to blur the lines between the fabricated and organic. The collection will add a modern, sculptural edge to your bathroom with softly curved, artisanal pieces.

- ✓ Push fit spout
- ✓ Coloured hot and cold indicators
- ✓ Ceramic cartridge
- ✓ Brass construction
- ✓ Free flow aerator included
- ✓ Unique mechanism ensures the handle & dress plate remain the perfect distance apart when installed
- ✓ WELS 5\* Rated. 5L/min
- Chrome finish (also available in brushed nickel, brushed carbon and matte white)