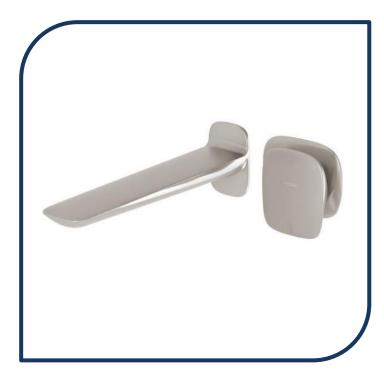

## Nuage 200mm Wall Basin/Bath Mixer Set Brushed Nickel –129-7810-40

Phoenix new range Nuage, draws design inspiration from natural and earthen elements, coming together to blur the lines between the fabricated and organic. The collection will add a modern, sculptural edge to your bathroom with softly curved, artisanal pieces.

- ✓ Push fit spout
- ✓ Coloured hot and cold indicators
- ✓ Ceramic cartridge
- ✓ Brass construction
- ✓ Free flow aerator included
- ✓ Unique mechanism ensures the handle & dress plate remain the perfect distance apart when installed
- ✓ WELS 5\* Rated. 5L/min
- Brushed Nickel finish (also available in chrome, brushed carbon and matte white)