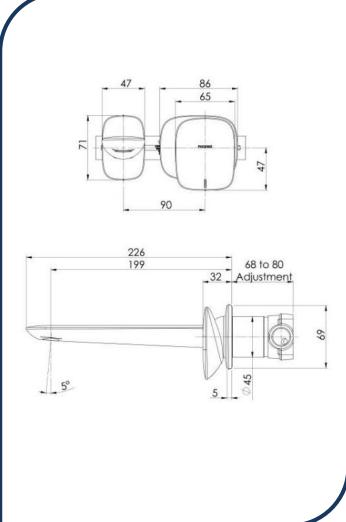

## Nuage 200mm Wall Basin/Bath Mixer Set Brushed Nickel –129-7810-40

Phoenix new range Nuage, draws design inspiration from natural and earthen elements, coming together to blur the lines between the fabricated and organic. The collection will add a modern, sculptural edge to your bathroom with softly curved, artisanal pieces.

- ✓ Push fit spout
- ✓ Coloured hot and cold indicators
- ✓ Ceramic cartridge
- ✓ Brass construction
- ✓ Free flow aerator included
- ✓ Unique mechanism ensures the handle & dress plate remain the perfect distance apart when installed
- ✓ WELS 5\* Rated. 5L/min
- Brushed Nickel finish (also available in chrome, brushed carbon and matte white)