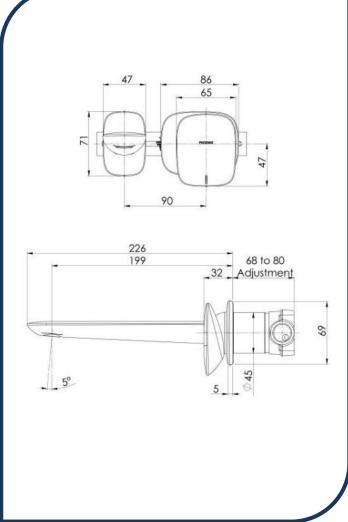

## Nuage 200mm Wall Basin/Bath Mixer Set Brushed Carbon –129-7810-31

Phoenix new range Nuage, draws design inspiration from natural and earthen elements, coming together to blur the lines between the fabricated and organic. The collection will add a modern, sculptural edge to your bathroom with softly curved, artisanal pieces.

- ✓ Push fit spout
- ✓ Coloured hot and cold indicators
- ✓ Ceramic cartridge
- ✓ Brass construction
- ✓ Free flow aerator included
- ✓ Unique mechanism ensures the handle & dress plate remain the perfect distance apart when installed
- ✓ WELS 5\* Rated. 5L/min
- ✓ Brushed Carbon finish (also available in chrome, brushed nickel and matte white)