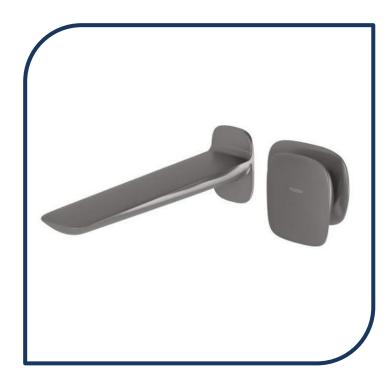

## Nuage 200mm Wall Basin/Bath Mixer Set Brushed Carbon –129-7810-31

Phoenix new range Nuage, draws design inspiration from natural and earthen elements, coming together to blur the lines between the fabricated and organic. The collection will add a modern, sculptural edge to your bathroom with softly curved, artisanal pieces.

- ✓ Push fit spout
- ✓ Coloured hot and cold indicators
- ✓ Ceramic cartridge
- ✓ Brass construction
- ✓ Free flow aerator included
- ✓ Unique mechanism ensures the handle & dress plate remain the perfect distance apart when installed
- ✓ WELS 5\* Rated. 5L/min
- ✓ Brushed Carbon finish (also available in chrome, brushed nickel and matte white)