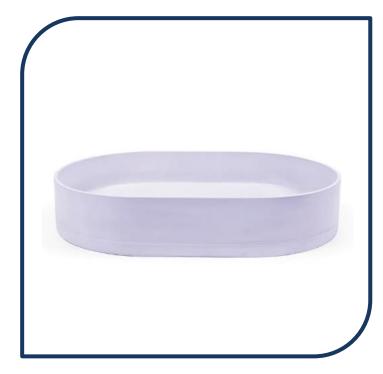

## Pill Surface Mount Basin Lilac - NOO1080

The Pill Basin is the perfect designer finish for the modern bathroom. With sleek rounded edges and ultra-fine concrete walls, this contemporary concrete sink is the showpiece to elevate your space.

- ✓ Made from UHP Concrete
- ✓ 12.7L Bowl capacity
- ✓ No taphole
- ✓ No overflow
- ✓ Basin requires 32mm or 40mm plug and waste (sold separately)
- ✓ Each basin sold supports Carbon Positive Australia's tree planting program and reduces our carbon footprint
- ✓ Lilac finish