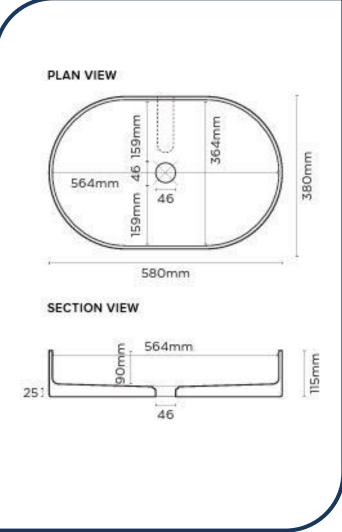

- ✓ Made from UHP Concrete
- ✓ 12.7L Bowl capacity
- ✓ No taphole
- ✓ No overflow
- ✓ Basin requires 32mm or 40mm plug and waste (sold separately)
- ✓ Each basin sold supports Carbon Positive Australia's tree planting program and reduces our carbon footprint
- ✓ Lilac finish