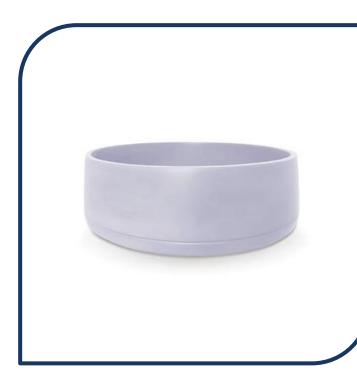

## Funl Surface Mount Basin Lilac - NOO1076

These gorgeous angled walls funnel down to a squared base to create an elegant bathroom masterpiece.

- ✓ Made from UHP Concrete
- ✓ 8.9L Bowl capacity
- ✓ No taphole
- ✓ No overflow
- Basin requires 32mm or 40mm plug and waste (sold separately)
- ✓ Each basin sold supports Carbon Positive Australia's tree planting program and reduces our carbon footprint
- Lilac finish