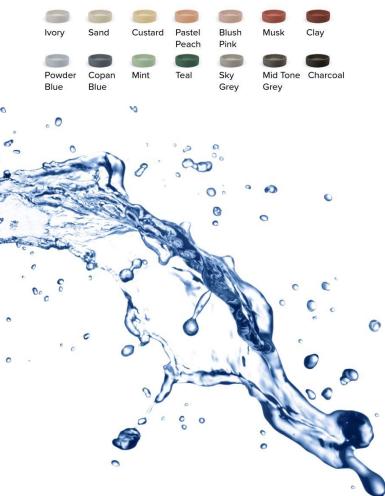

Grahame Cook Plumbing Supplies Sales Pty Ltd ABN 11 070 592 951

27 Loyalty Road North Rocks NSW 2151 Australia 61 2 9630 5250 61 2 9683 3100

F

info@cooksplumbing.com.au www.cooksplumbing.com.au



## Product Specification Sheet



## Funl Surface Mount Basin Lilac - NOO1076

These gorgeous angled walls funnel down to a squared base to create an elegant bathroom masterpiece.

- ✓ Made from UHP Concrete
- ✓ 8.9L Bowl capacity
- ✓ No taphole
- ✓ No overflow
- Basin requires 32mm or 40mm plug and waste (sold separately)
- ✓ Each basin sold supports Carbon Positive Australia's tree planting program and reduces our carbon footprint
- Lilac finish

## AVAILABLE COLOURS



## nood co.



NB: Dimensions, specifications, drawings, colours and images are deemed correct at the time of publishing. Cooks Plumbing Supplies takes no liability as this information may be changed by the manufacturer without further notice. Please confirm all information prior to using the spefications in any building references.