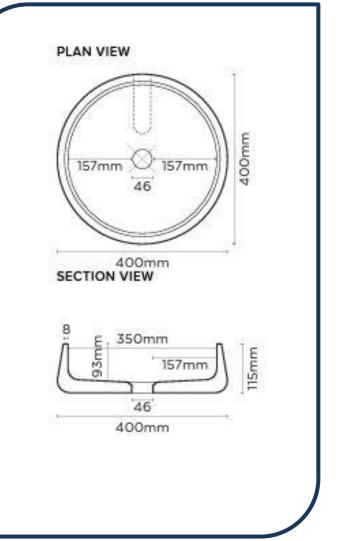

## Funl Surface Mount Basin Lilac - NOO1076

These gorgeous angled walls funnel down to a squared base to create an elegant bathroom masterpiece.

- ✓ Made from UHP Concrete
- ✓ 8.9L Bowl capacity
- ✓ No taphole
- ✓ No overflow
- Basin requires 32mm or 40mm plug and waste (sold separately)
- ✓ Each basin sold supports Carbon Positive Australia's tree planting program and reduces our carbon footprint
- Lilac finish